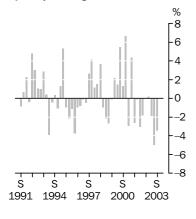

#### IMPORT PRICE INDEX: all groups Quarterly % change

### IMPORT PRICE INDEX

• The Import Price Index fell by 3.4 % in the September quarter. The decrease was predominantly driven by the significant appreciation of the Australian dollar against all major currencies. Falls were registered for prices of most commodities, with crude petroleum, computing and telecommunication equipment, and machinery and transport equipment being the major contributors. Small offsetting price increases were observed for a few commodities, with refined petroleum products being the only significant ones.