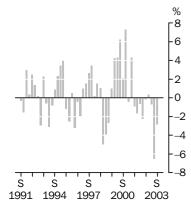

#### **EXPORT PRICE INDEX: all groups** Quarterly % change

### EXPORT PRICE INDEX

The Export Price Index fell by 2.8 % in the September quarter. The decrease was predominantly driven by the significant appreciation of the Australian dollar against all major currencies. Falls were registered for the majority of commodities. In particular, falls were observed for prices of wool, coal, and crude petroleum products. Small offsetting price increases were registered for a few commodities, with fresh beef being the most significant.